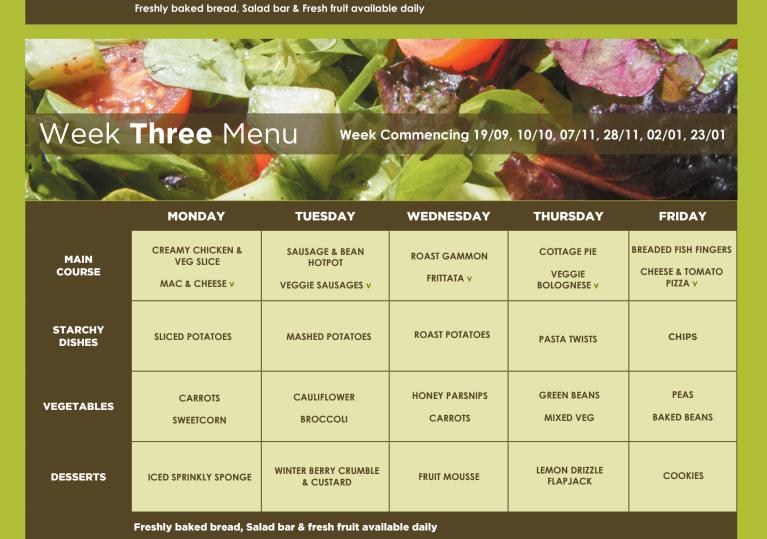

Autumn/ Winter Menus 2022/23

v - Vegetarian Option

There are Gluten, Dairy and Egg free options also available if your child has any allergies.

|                   | MONDAY                                                       | TUESDAY                                    | WEDNESDAY                                    | THURSDAY                                                 | FRIDAY                                                |  |  |  |
|-------------------|--------------------------------------------------------------|--------------------------------------------|----------------------------------------------|----------------------------------------------------------|-------------------------------------------------------|--|--|--|
| MAIN<br>COURSE    | BEEF STIR FRY  CHEESE & ONION PASTY  V                       | CHICKEN &<br>DUMPLINGS<br>VEGGIE LASAGNE V | ROAST PORK &<br>APPLE SAUCE<br>QUORN ROAST v | TOAD IN THE HOLE<br>WITH ONION GRAVY<br>NO CHICKEN PIE V | BREADED FISH<br>FINGERS<br>CHEESE & TOMATO<br>PIZZA v |  |  |  |
| STARCHY<br>DISHES | NOODLES<br>WEDGES                                            | HERBY BUTTERED POTATOES                    | ROAST POTATOES                               | MASHED POTATO                                            | CHIPS                                                 |  |  |  |
| VEGETABLES        | BROCCOLI<br>CARROTS                                          | SWEETCORN GREEN BEANS                      | CARROTS<br>CABBAGE                           | CAULIFLOWER<br>BROCCOLI                                  | PEAS<br>BAKED BEANS                                   |  |  |  |
| DESSERTS          | JAM SPONGE &<br>CUSTARD                                      | RASPBERRY<br>SHORTBREAD                    | COCOA & BEETROOT<br>CAKE                     | CHERRY MUFFINS                                           | ICE CREAM                                             |  |  |  |
|                   | Freshly baked bread, Salad bar & Fresh fruit available daily |                                            |                                              |                                                          |                                                       |  |  |  |

|                   | MONDAY                                                                              | TUESDAY                                    | WEDNESDAY                                                      | THURSDAY                                     | FRIDAY                                |
|-------------------|-------------------------------------------------------------------------------------|--------------------------------------------|----------------------------------------------------------------|----------------------------------------------|---------------------------------------|
| MAIN<br>COURSE    | CHICKEN TIKKA MASALA<br>WITH NAAN BREAD<br>ROASTED RED ONION &<br>BROCCOLI QUICHE V | BEEF BOLOGNESE  VEGGIE BURRITO V           | ROAST CHICKEN &<br>STUFFING<br>CHEESE & TOMATO PASTA<br>BAKE V | PORK & LEEK PASTA  VEGGIE CHILLI &  NACHOS v | BREADED FISH  CHEESE & TOMATO PIZZA V |
| STARCHY<br>DISHES | STEAMED RICE SAUTE NEW POTATOES                                                     | SPAGHETTI HERBIE DICED POTATOES            | ROAST POTATOES                                                 | STEAMED RICE                                 | CHIPS                                 |
| VEGETABLES        | MIXED VEG CAULIFLOWER                                                               | PEAS<br>CARROTS                            | BROCCOLI CAULIFLOWER CHEESE                                    | GREEN BEANS<br>SWEETCORN                     | PEAS<br>BAKED BEANS                   |
| DESSERTS          | APPLE CRUNCH SLICE<br>& CUSTARD                                                     | CHOCOLATE MARBLE CAKE<br>& CHOCOLATE SAUCE | MANDARIN JELLY                                                 | PINEAPPLE SPONGE<br>& CUSTARD                | COCOA BROWNIE                         |