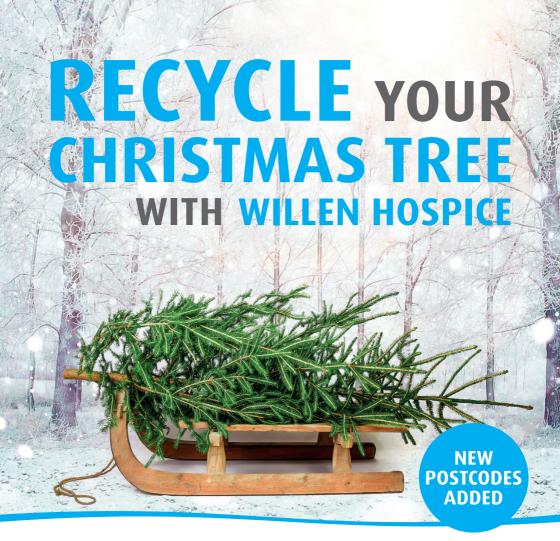

## Let us collect your Christmas tree!

Support your local Hospice and let us collect and recycle your real Christmas tree. See selected postcodes online.

Book your collection by midday on 5 January 2022 at willen-hospice.org.uk/tree or call 01908 303071 Collections to take place on 7 - 9 January 2022.