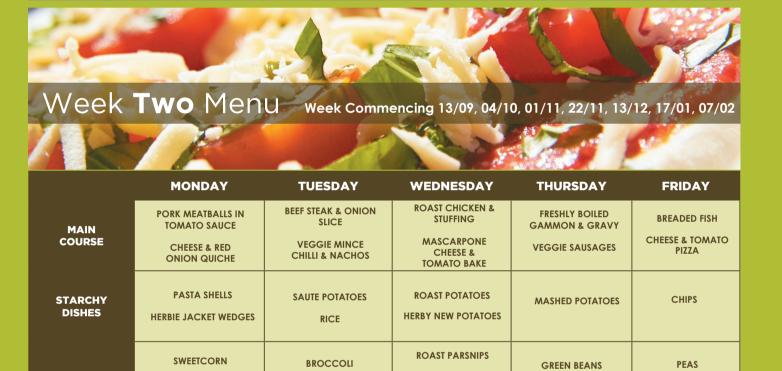

Autumn/ Winter Menus 2021/22

|                   | MONDAY                                                       | TUESDAY                                                  | WEDNESDAY                                      | THURSDAY                                                | FRIDAY                             |
|-------------------|--------------------------------------------------------------|----------------------------------------------------------|------------------------------------------------|---------------------------------------------------------|------------------------------------|
| MAIN<br>COURSE    | BEEF BOLOGNAISE  CHEESY RAVIOLI                              | BBQ CHICKEN & CHEESE MELTS PEPPER & COURGETTE WELLINGTON | ROAST BEEF & YORKSHIRE PUDDING MACARONI CHEESE | SHEPHERDS PIE POTATO & CAULIFLOWER CURRY WITH POPPADOMS | BREADED FISH CHEESE & TOMATO PIZZA |
| STARCHY<br>DISHES | SPAGHETTI                                                    | POTATO WEDGES                                            | ROAST POTATOES  HERBIE NEW POTATOES            | RICE                                                    | CHIPS                              |
| VEGETABLES        | PEAS<br>CARROTS                                              | SWEETCORN GREEN BEANS                                    | BROCCOLI<br>CAULIFLOWER<br>CHEESE              | CARROTS<br>CABBAGE                                      | PEAS<br>BAKED BEANS                |
| DESSERTS          | FRUIT MOUSSE                                                 | APPLE CRUMBLE &<br>CUSTARD                               | JELLY                                          | CHOCOLATE<br>BROWNIE                                    | ICE CREAM                          |
|                   | Freshly baked bread, Salad bar & Fresh fruit available daily |                                                          |                                                |                                                         |                                    |