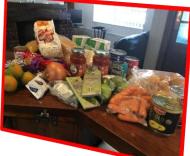

Each food parcel is packed with a balanced supply of food according to the size of a family or household.

Fresh fruit and vegetables are included along with a range of non-perishable cans of meat, fish, tomatoes, soup, fruit and more....